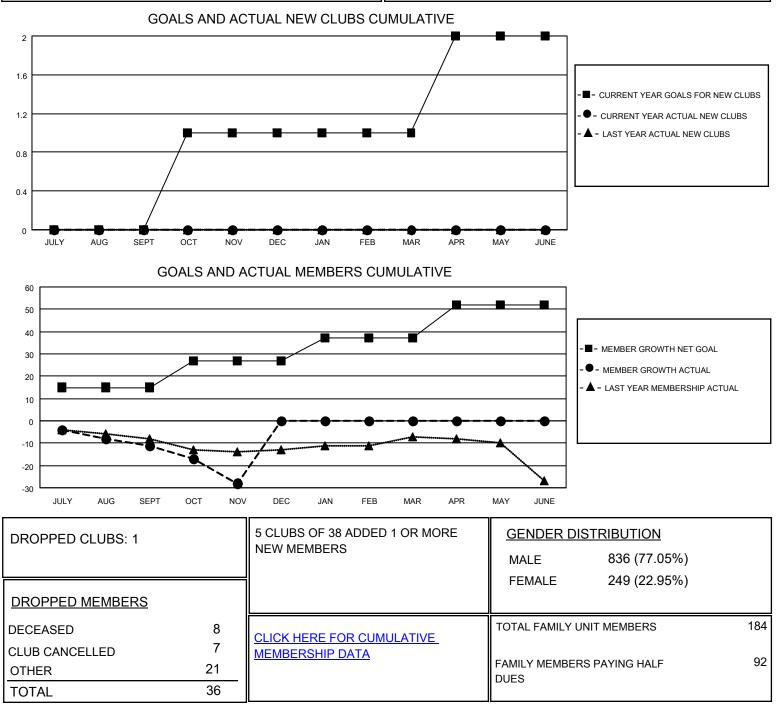

## LOCATION MINNESOTA

District 5M 3

Results as of: 11/30/2020

| Clubs                 |               |           |               | Members               |                           |                         |                                                    |
|-----------------------|---------------|-----------|---------------|-----------------------|---------------------------|-------------------------|----------------------------------------------------|
| RESULTS FOR 2020-2021 |               |           |               | RESULTS FOR 2020-2021 |                           |                         |                                                    |
| QUARTER               | NEW CLUB GOAL | NEW CLUBS | DROPPED CLUBS | QUARTER               | IEMBER GROWTH NET<br>GOAL | MEMBER GROWTH<br>ACTUAL | DROPPED<br>MEMBERS ACTUAL<br>(including transfers) |
| JULY/AUG/SEPT         | 0             | 0         | 0             | JULY/AUG/SEPT         | г 15                      | 4                       | 15                                                 |
| OCT/NOV/DEC           | 1             | 0         | 1             | OCT/NOV/DEC           | 12                        | 4                       | 21                                                 |
| JAN/FEB/MAR           | 0             | 0         | 0             | JAN/FEB/MAR           | 10                        | 0                       | 0                                                  |
| APR/MAY/JUNE          | 1             | 0         | 0             | APR/MAY/JUNE          | 15                        | 0                       | 0                                                  |